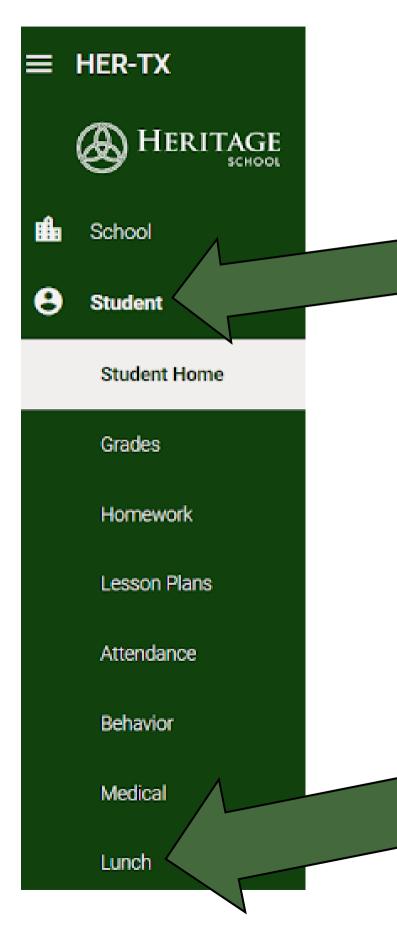

First, click "Student" from the FACTS family homepage. Then click "Lunch" on the side menu of the FACTS page.