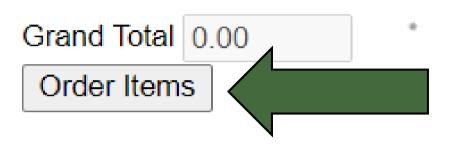

After you have made your lunch selections, scroll to the very bottom, and click "Order Items." This will create your lunch order. You can pay by either bringing cash/a check to the school or emailing teresa.basse@heritageschool.org to pay by credit card.